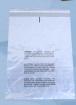

#### **RESEALABLE** W/PRINTED WARNING

- Sized from 5" x 7" to 22" x 24
- Strong resealable closure
- Light-weight and waterresistant polyethylene
- · Includes suffocation warning in **English, Spanish and French**