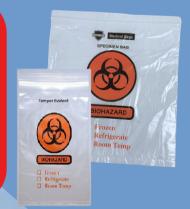

## **SPECIMEN TRANSFER**

- Made from lowdensity polyethylene
- Recyclable
- Reclosable seal top